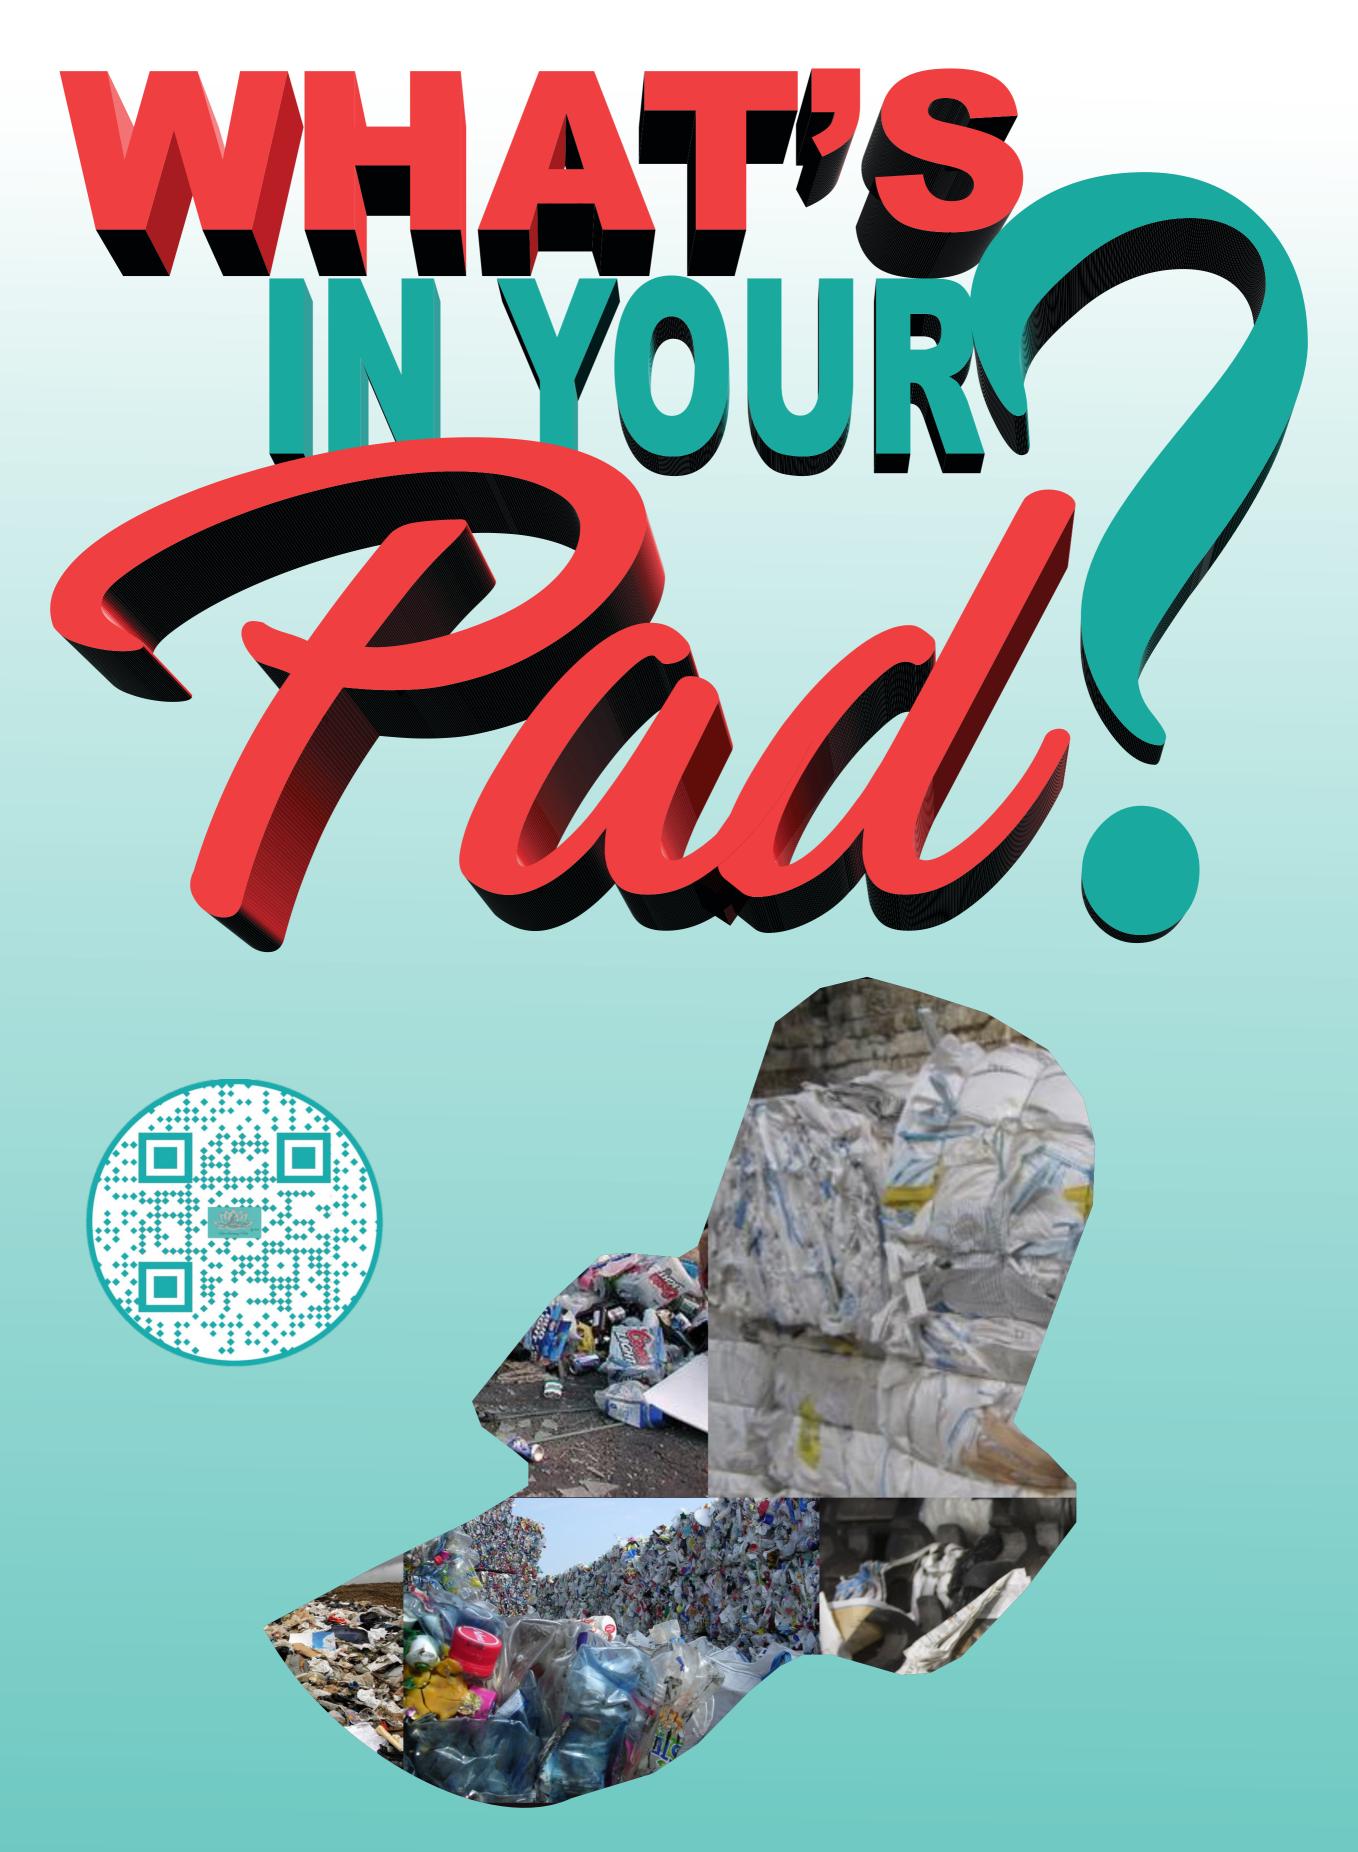

Are you aware that many commercial brand pantyliners and sanitary pads are manufactured using recycled paper, rayon, or wood pulp, which may contain bleaching agents that could lead to adverse health effects in the most delicate area of a woman's body?

# We have a solution... TRY LOTUS!

Did you know that most super market pads/sanitary napkins are made from recycled magazines, newspapers, wood chips, bleach and plastic potentially causing harmful ailments

> to the most sensitive area of a woman's body?

We have a solution... TRY LOTUS!